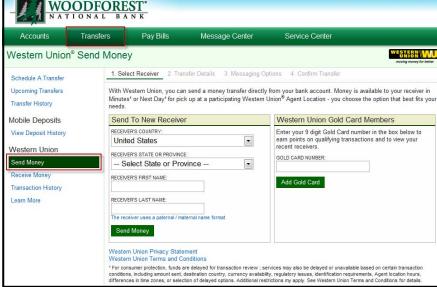

To get started log into Woodforest Online Services and go to Western Union from the Transfers tab.

1. Select Receiver

RECEIVER'S COUNTRY

United States

North Carolina

RECEIVER'S FIRST NAME

RECEIVER'S LAST NAME

Send Money

John

Smith

RECEIVER'S STATE OR PROVINCE

The receiver uses a paternal / maternal name form

# SEND MONEY

- Once you have logged into Woodforest Online Services, select the Transfers tab, and then select Send Money under Western Union. You may also select Send Money with Western Union from the I WOULD LIKE TO section on the Online Services page.
- The Select Receiver window displays. If you have made any prior transfers, you will see these displayed in the right column.
- You may view the Western Union Privacy Statement or the Western Union Terms and Conditions by clicking the links at the bottom of the page.

## Step 1. Select Receiver

- Select the receiver's country and state or province from the drop-down menu.
- 2. Enter the receiver's first name and then the last name.
- If you are a Gold Card member, enter your 9 digit Gold Card number and select Add Gold Card.
- Once all information has been entered, select Send Money. You will be directed to Step 2
   Transfer Details.

With Western Union, you can send a money transfer directly from your bank account. Money is available to your receiver in Minutes' or Next Day' for pick up at a participating Western Union<sup>®</sup> Agent Location - you choose the option that best fits your needs.